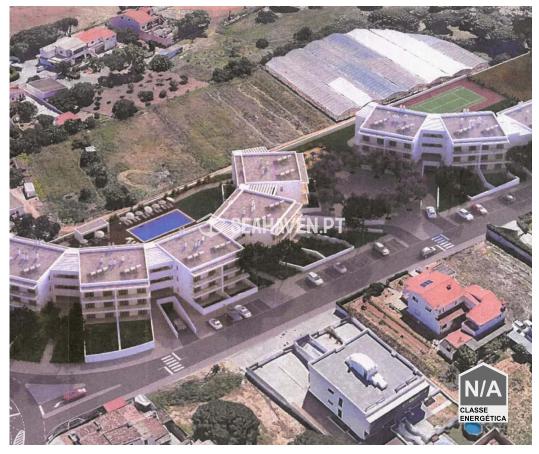

## Plot of land for construction in a quiet residential area of Montenegro, Faro.

Plot of land for development in Gambelas, Faro. Project approved for 47 modern apartments and shop (12,674m² developable, parking included). Privileged location close to amenities and easy access. Unique opportunity.